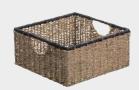

# Vester

The Vester basket collection stands out thanks to its unique stripy design in beautiful colors: Green, New Grey, and Black. Handcrafted from Seagrass, each basket has a unique and natural feeling. Available in two different variants and six different sizes, these baskets are both handcrafted and functional. Ideal for storing anything from tea towels, and blankets to newspapers and yarn.

## Features:

- Handcrafted
- Stripey design
- Six sizes
- Natural color
- Sustainable material: seagrass

Vester Round Small Seagrass Ø25 x 24 cm Colli - 8

**Vester Round Medium** Seagrass Ø30 x 27 cm Colli - 8