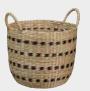

# Vester

The Vester basket collection stands out thanks to its unique stripy design in beautiful colors: Green, New Grey, and Black. Handcrafted from Seagrass, each basket has a unique and natural feeling. Available in two different variants and six different sizes, these baskets are both handcrafted and functional. Ideal for storing anything from tea towels, and blankets to newspapers and yarn.

## Features:

- Handcrafted
- Stripey design
- Six sizes
- Natural color
- Sustainable material: seagrass

Vester Round Small Seagrass Ø25 x 24 cm Colli - 8

**Vester Round Medium** Seagrass Ø30 x 27 cm Colli - 8

Vester Round Large Seagrass Art. 5344 Ø35 x 30 cm Colli - 6

Set of 3 Seagrass Art. 5347 Colli - 4

Vester Rectangular Small Seagrass

Art. 5342 25 x 20 x 17 cm Colli - 8

Vester Rectangular Medium

Seagrass Art. 5341 30 x 25 x 20 cm Colli - 8

Vester Rectangular Large Seagrass Art. 5340 35 x 30 x 22 cm Colli - 8

68