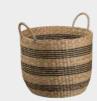

# Vester

The Vester basket collection stands out thanks to its unique stripy design in beautiful colors: Green, New Grey, and Black. Handcrafted from Seagrass, each basket has a unique and natural feeling. Available in two different variants and six different sizes, these baskets are both handcrafted and functional. Ideal for storing anything from tea towels, and blankets to newspapers and yarn.

## Features:

- Handcrafted
- Stripey design
- Six sizes
- Natural color
- Sustainable material: seagrass

Vester Round Small Seagrass Ø25 x 24 cm Colli - 8

**Vester Round Medium** Seagrass Ø30 x 27 cm Colli - 8