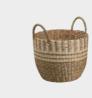

# Vester

The Vester basket collection stands out thanks to its unique stripy design in beautiful colors: Green, New Grey, and Black. Handcrafted from Seagrass, each basket has a unique and natural feeling. Available in two different variants and six different sizes, these baskets are both handcrafted and functional. Ideal for storing anything from tea towels, and blankets to newspapers and yarn.

## Features:

- Handcrafted
- Stripey design
- Six sizes
- Natural color
- Sustainable material: seagrass

Vester Round Small Seagrass Ø25 x 24 cm Colli - 8

**Vester Round Medium** Seagrass Ø30 x 27 cm Colli - 8