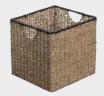

# Carl

Carl baskets are handcrafted out of seagrass and come with a black top line and a metal frame for better sturdiness. Practical handles make it easy for sliding it out of a shelf or for carrying around. The larger version is compatible with the majority of storage systems around the world. Add a warm touch to your bedroom, office room, living room, or garage.

# Features:

- Handcrafted
- Metal frame
- Practical handles
- Sustainable material: seagrass

Carl Room Divider Seagrass/Metal Frame Art. 5370 30 x 30 x 30 cm Colli - 4

Carl Room Divider Low Seagrass/Metal Frame Art. 5371 30 x 30 x 15 cm Colli - 6