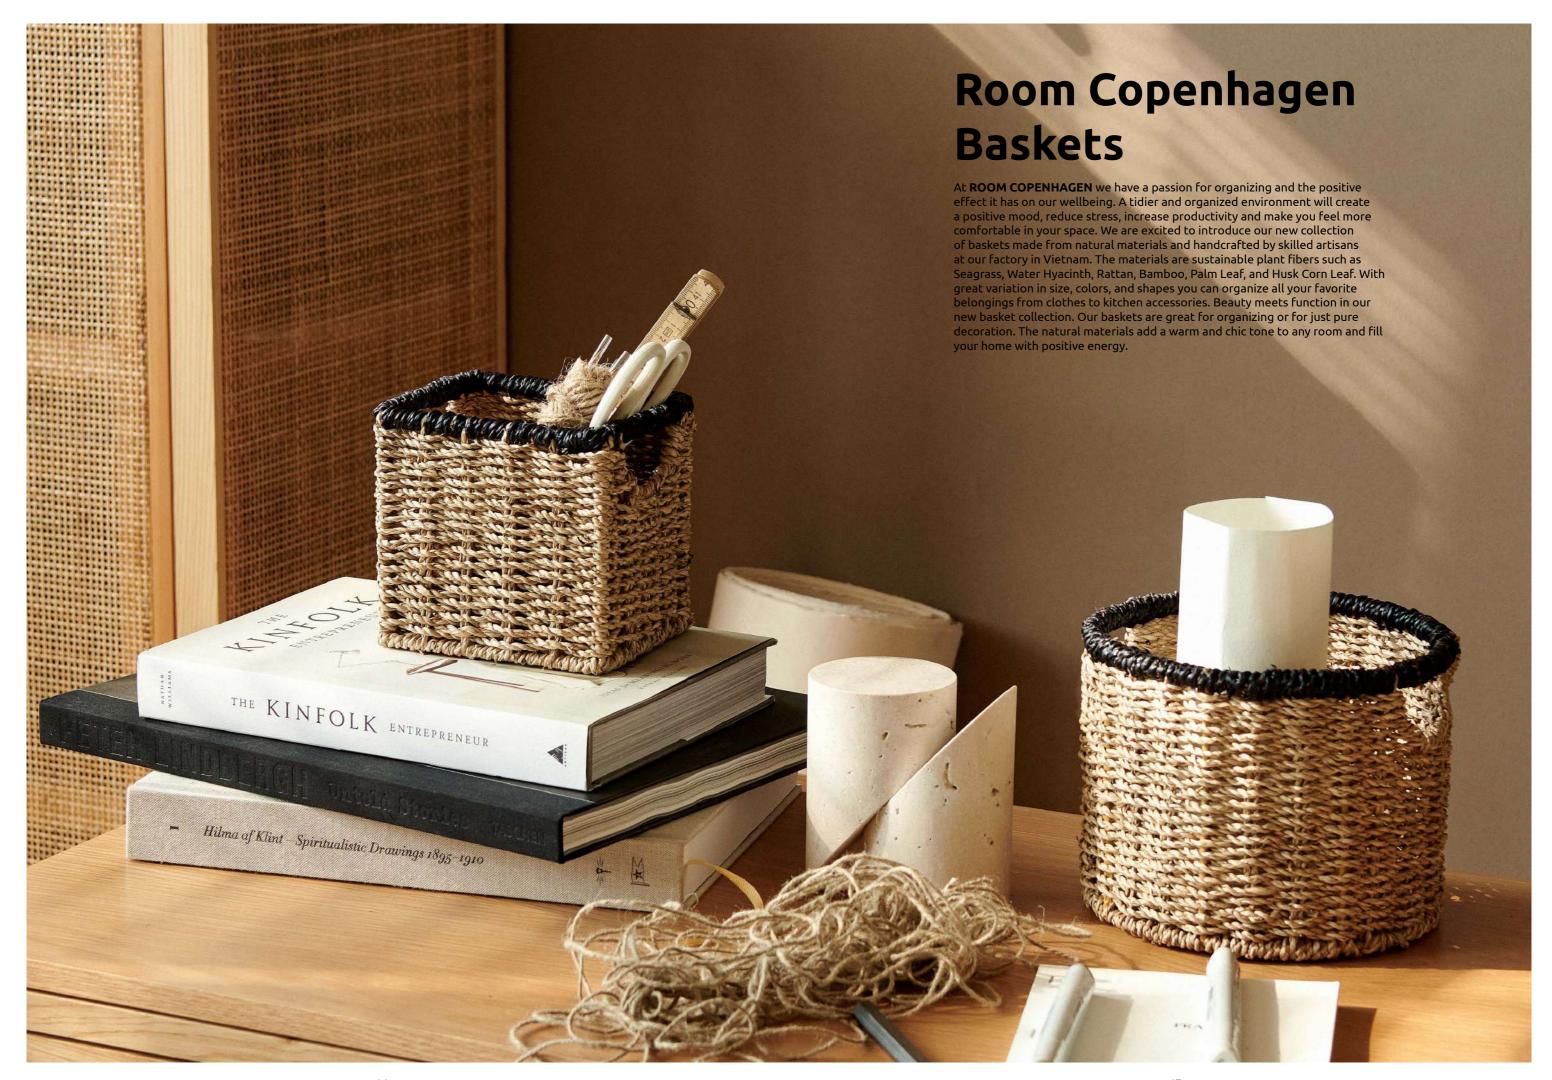

# Vester

The Vester basket collection stands out thanks to its unique stripy design in beautiful colors: Green, New Grey, and Black. Handcrafted from Seagrass, each basket has a unique and natural feeling. Available in two different variants and six different sizes, these baskets are both handcrafted and functional. Ideal for storing anything from tea towels, and blankets to newspapers and yarn.

## Features:

- Handcrafted
- Stripey design
- Six sizes
- Natural color
- Sustainable material: seagrass





Vester Round Small Seagrass Ø25 x 24 cm Colli - 8



**Vester Round Medium** Seagrass Ø30 x 27 cm Colli - 8



Vester Round Large Seagrass Art. 5344 Ø35 x 30 cm Colli - 6



Set of 3 Seagrass Art. 5347 Colli - 4



Vester Rectangular Small Seagrass

Art. 5342 25 x 20 x 17 cm Colli - 8