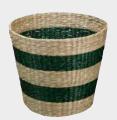

# Vester

The Vester basket collection stands out thanks to its unique stripy design in beautiful colors: Green, New Grey, and Black. Handcrafted from Seagrass, each basket has a unique and natural feeling. Available in two different variants and six different sizes, these baskets are both handcrafted and functional. Ideal for storing anything from tea towels, and blankets to newspapers and yarn.

## Features:

- Handcrafted
- Stripey design
- Six sizes
- Natural color
- Sustainable material: seagrass

Vester Round Small Seagrass Ø25 x 24 cm Colli - 8

**Vester Round Medium** Seagrass Ø30 x 27 cm Colli - 8

Vester Round Large Seagrass Art. 5344 Ø35 x 30 cm Colli - 6

Set of 3 Seagrass Art. 5347 Colli - 4

Vester Rectangular Small Seagrass

Art. 5342 25 x 20 x 17 cm Colli - 8

Vester Rectangular Medium

Seagrass Art. 5341 30 x 25 x 20 cm Colli - 8

Vester Rectangular Large Seagrass Art. 5340 35 x 30 x 22 cm Colli - 8

68