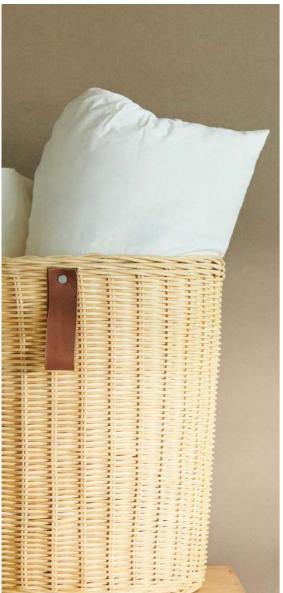

# Maria

Handwoven from rattan, Maria baskets are perfect for storing items in any room in the house. Original leather straps add an extra level of style and functionality. Different shapes and sizes make this range versatile and suitable for any storage needs from bathroom accessories, kids' toys, or throws and blankets to spare pillows in your living room area.

# Features:

- Leather straps
- Handwoven
- Different shapes available
- Natural color
- Sustainable material: rattan

Maria Rectangular Large Rattan/ Leather Art. 5382 25 x 33 x 15 cm Colli - 6

70

Maria Room Divider Rattan/ Leather Art. 5381 32 x 32 x 33 cm Colli - 2