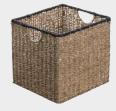

# Carl

Carl baskets are handcrafted out of seagrass and come with a black top line and a metal frame for better sturdiness. Practical handles make it easy for sliding it out of a shelf or for carrying around. The larger version is compatible with the majority of storage systems around the world. Add a warm touch to your bedroom, office room, living room, or garage.

# Features:

- Handcrafted
- Metal frame
- Practical handles
- Sustainable material: seagrass

Carl Room Divider Seagrass/Metal Frame Art. 5370 30 x 30 x 30 cm Colli - 4

Carl Room Divider Low Seagrass/Metal Frame Art. 5371 30 x 30 x 15 cm Colli - 6