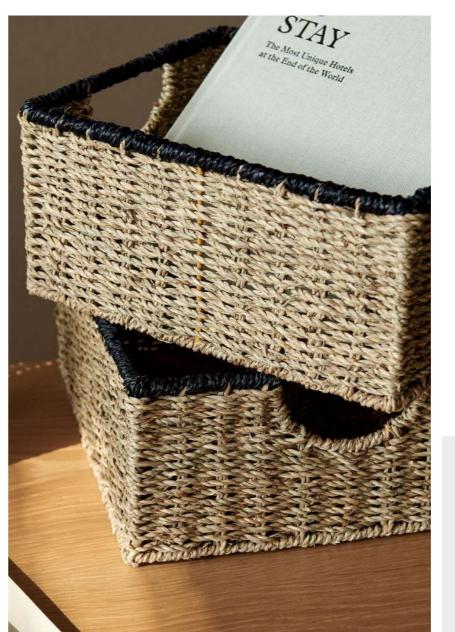

# Carl

Carl baskets are handcrafted out of seagrass and come with a black top line and a metal frame for better sturdiness. Practical handles make it easy for sliding it out of a shelf or for carrying around. The larger version is compatible with the majority of storage systems around the world. Add a warm touch to your bedroom, office room, living room, or garage.

# Features:

- Handcrafted
- Metal frame
- Practical handles
- Sustainable material: seagrass

Carl Room Divider Seagrass/Metal Frame Art. 5370 30 x 30 x 30 cm Colli - 4

Carl Room Divider Low Seagrass/Metal Frame Art. 5371 30 x 30 x 15 cm Colli - 6