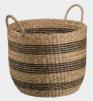

# Vester

The Vester basket collection stands out thanks to its unique stripy design in beautiful colors: Green, New Grey, and Black. Handcrafted from Seagrass, each basket has a unique and natural feeling. Available in two different variants and six different sizes, these baskets are both handcrafted and functional. Ideal for storing anything from tea towels, and blankets to newspapers and yarn.

## Features:

- Handcrafted
- Stripey design
- Six sizes
- Natural color
- Sustainable material: seagrass

Vester Round Small Seagrass Ø25 x 24 cm Colli - 8

**Vester Round Medium** Seagrass Ø30 x 27 cm Colli - 8

Vester Round Large Seagrass Art. 5344 Ø35 x 30 cm Colli - 6

Set of 3 Seagrass Art. 5347 Colli - 4

Vester Rectangular Small Seagrass

Art. 5342 25 x 20 x 17 cm Colli - 8

Vester Rectangular Medium

Seagrass Art. 5341 30 x 25 x 20 cm Colli - 8

Vester Rectangular Large Seagrass Art. 5340 35 x 30 x 22 cm Colli - 8

68