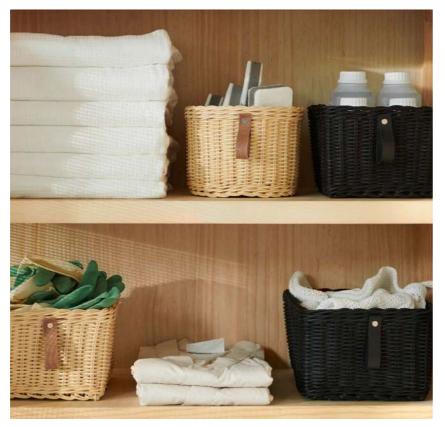

# Maria

Handwoven from rattan, Maria baskets are perfect for storing items in any room in the house. Original leather straps add an extra level of style and functionality. Different shapes and sizes make this range versatile and suitable for any storage needs from bathroom accessories, kids' toys, or throws and blankets to spare pillows in your living room area.

# Features:

- Leather straps
- Handwoven
- Different shapes available
- Natural color
- Sustainable material: rattan

Maria Rectangular Large Rattan/ Leather Art. 5382 25 x 33 x 15 cm Colli - 6

70

Maria Room Divider Rattan/ Leather Art. 5381 32 x 32 x 33 cm Colli - 2