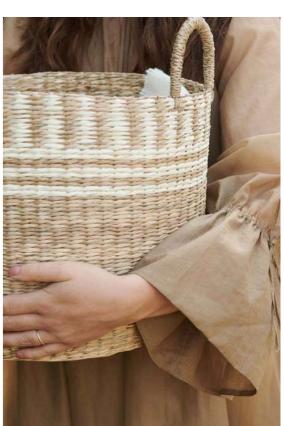

# Seagrass Art. 5343 Colli - 4

The Vita basket range is handcrafted from locally grown seagrass. Its beautiful design makes it a practical and stylish addition to any living space. Available in Black and Cream pattern colors, Vita baskets are truly unique and will light up any environment. Large comfortable handles make it easy to carry the baskets around during tidying up. Vita baskets will let you stay on top of your belongings without compromising your personal style.

### Features:

- Handcrafted
- Practical handles
- Unique patterns in three colors
- Sustainable material: seagrass

Vita Round Small Seagrass Art. 5362 Ø28 x 24 cm

Colli - 4

Vita Round Medium Seagrass Art. 5361 Ø32 x 27 cm Colli - 4