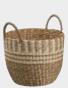

# Maria

Handwoven from rattan, Maria baskets are perfect for storing items in any room in the house. Original leather straps add an extra level of style and functionality. Different shapes and sizes make this range versatile and suitable for any storage needs from bathroom accessories, kids' toys, or throws and blankets to spare pillows in your living room area.

# Features:

- Leather straps
- Handwoven
- Different shapes available
- Natural color
- Sustainable material: rattan

Maria Rectangular Large Rattan/ Leather Art. 5382 25 x 33 x 15 cm Colli - 6

70

Maria Room Divider Rattan/ Leather Art. 5381 32 x 32 x 33 cm Colli - 2

Maria Round Large Rattan/ Leather Art. 5380 Ø34 x 37 cm Colli - 2