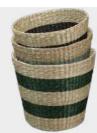

# Vester

The Vester basket collection stands out thanks to its unique stripy design in beautiful colors: Green, New Grey, and Black. Handcrafted from Seagrass, each basket has a unique and natural feeling. Available in two different variants and six different sizes, these baskets are both handcrafted and functional. Ideal for storing anything from tea towels, and blankets to newspapers and yarn.

## Features:

- Handcrafted
- Stripey design
- Six sizes
- Natural color
- Sustainable material: seagrass

Vester Round Small Seagrass Ø25 x 24 cm Colli - 8

**Vester Round Medium** Seagrass Ø30 x 27 cm Colli - 8

Vester Round Large Seagrass Art. 5344 Ø35 x 30 cm Colli - 6

Set of 3 Seagrass Art. 5347 Colli - 4

Vester Rectangular Small Seagrass

Art. 5342 25 x 20 x 17 cm Colli - 8

Vester Rectangular Medium

Seagrass Art. 5341 30 x 25 x 20 cm Colli - 8

Vester Rectangular Large Seagrass Art. 5340 35 x 30 x 22 cm Colli - 8

68