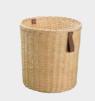

# Maria

Handwoven from rattan, Maria baskets are perfect for storing items in any room in the house. Original leather straps add an extra level of style and functionality. Different shapes and sizes make this range versatile and suitable for any storage needs from bathroom accessories, kids' toys, or throws and blankets to spare pillows in your living room area.

# Features:

- Leather straps
- Handwoven
- Different shapes available
- Natural color
- Sustainable material: rattan

Maria Rectangular Large Rattan/ Leather Art. 5382 25 x 33 x 15 cm Colli - 6

70

Maria Room Divider Rattan/ Leather Art. 5381 32 x 32 x 33 cm Colli - 2