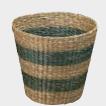

# Vester

The Vester basket collection stands out thanks to its unique stripy design in beautiful colors: Green, New Grey, and Black. Handcrafted from Seagrass, each basket has a unique and natural feeling. Available in two different variants and six different sizes, these baskets are both handcrafted and functional. Ideal for storing anything from tea towels, and blankets to newspapers and yarn.

## Features:

- Handcrafted
- Stripey design
- Six sizes
- Natural color
- Sustainable material: seagrass

Vester Round Small Seagrass Ø25 x 24 cm Colli - 8

**Vester Round Medium** Seagrass Ø30 x 27 cm Colli - 8

Vester Round Large Seagrass Art. 5344 Ø35 x 30 cm Colli - 6

Set of 3 Seagrass Art. 5347 Colli - 4

Vester Rectangular Small Seagrass

Art. 5342 25 x 20 x 17 cm Colli - 8

Vester Rectangular Medium

Seagrass Art. 5341 30 x 25 x 20 cm Colli - 8

Vester Rectangular Large Seagrass Art. 5340 35 x 30 x 22 cm Colli - 8

68