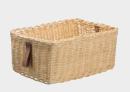

# Maria

Handwoven from rattan, Maria baskets are perfect for storing items in any room in the house. Original leather straps add an extra level of style and functionality. Different shapes and sizes make this range versatile and suitable for any storage needs from bathroom accessories, kids' toys, or throws and blankets to spare pillows in your living room area.

# Features:

- Leather straps
- Handwoven
- Different shapes available
- Natural color
- Sustainable material: rattan

Maria Rectangular Large Rattan/ Leather Art. 5382 25 x 33 x 15 cm Colli - 6

70

Maria Room Divider Rattan/ Leather Art. 5381 32 x 32 x 33 cm Colli - 2