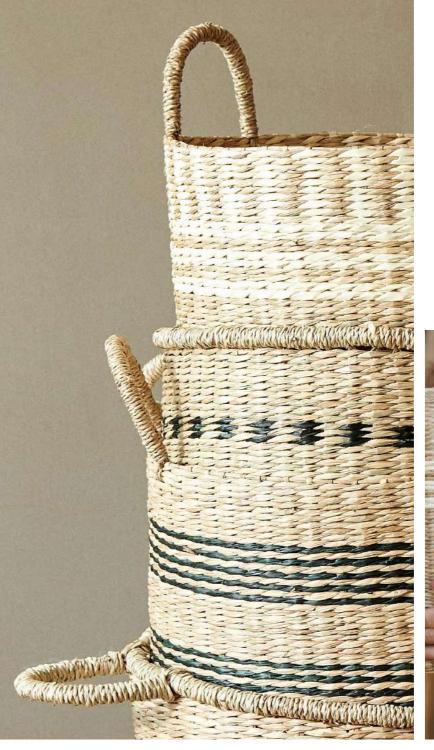

# Vester

The Vester basket collection stands out thanks to its unique stripy design in beautiful colors: Green, New Grey, and Black. Handcrafted from Seagrass, each basket has a unique and natural feeling. Available in two different variants and six different sizes, these baskets are both handcrafted and functional. Ideal for storing anything from tea towels, and blankets to newspapers and yarn.

## Features:

- Handcrafted
- Stripey design
- Six sizes
- Natural color
- Sustainable material: seagrass

Vester Round Small Seagrass Ø25 x 24 cm Colli - 8

**Vester Round Medium** Seagrass Ø30 x 27 cm Colli - 8