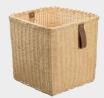

# Maria

Handwoven from rattan, Maria baskets are perfect for storing items in any room in the house. Original leather straps add an extra level of style and functionality. Different shapes and sizes make this range versatile and suitable for any storage needs from bathroom accessories, kids' toys, or throws and blankets to spare pillows in your living room area.

# Features:

- Leather straps
- Handwoven
- Different shapes available
- Natural color
- Sustainable material: rattan

Maria Rectangular Large Rattan/ Leather Art. 5382 25 x 33 x 15 cm Colli - 6

70

Maria Room Divider Rattan/ Leather Art. 5381 32 x 32 x 33 cm Colli - 2