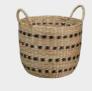

# Seagrass Art. 5343 Colli - 4

The Vita basket range is handcrafted from locally grown seagrass. Its beautiful design makes it a practical and stylish addition to any living space. Available in Black and Cream pattern colors, Vita baskets are truly unique and will light up any environment. Large comfortable handles make it easy to carry the baskets around during tidying up. Vita baskets will let you stay on top of your belongings without compromising your personal style.

### Features:

- Handcrafted
- Practical handles
- Unique patterns in three colors
- Sustainable material: seagrass

Vita Round Small Seagrass Art. 5362 Ø28 x 24 cm

Colli - 4

Vita Round Medium Seagrass Art. 5361 Ø32 x 27 cm Colli - 4