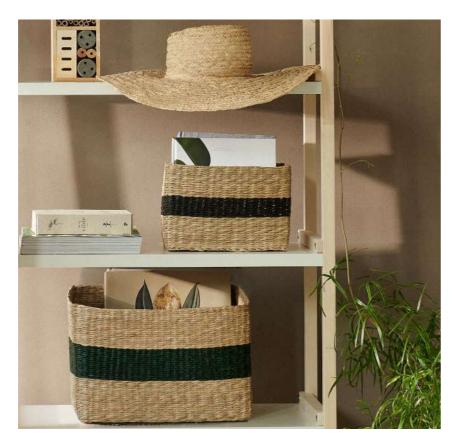

# Vester

The Vester basket collection stands out thanks to its unique stripy design in beautiful colors: Green, New Grey, and Black. Handcrafted from Seagrass, each basket has a unique and natural feeling. Available in two different variants and six different sizes, these baskets are both handcrafted and functional. Ideal for storing anything from tea towels, and blankets to newspapers and yarn.

## Features:

- Handcrafted
- Stripey design
- Six sizes
- Natural color
- Sustainable material: seagrass

Vester Round Small Seagrass Ø25 x 24 cm Colli - 8

**Vester Round Medium** Seagrass Ø30 x 27 cm Colli - 8

Vester Round Large Seagrass Art. 5344 Ø35 x 30 cm Colli - 6

Set of 3 Seagrass Art. 5347 Colli - 4

Vester Rectangular Small Seagrass

Art. 5342 25 x 20 x 17 cm Colli - 8

Vester Rectangular Medium

Seagrass Art. 5341 30 x 25 x 20 cm Colli - 8

Vester Rectangular Large Seagrass Art. 5340 35 x 30 x 22 cm Colli - 8

68