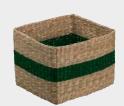

# Vester

The Vester basket collection stands out thanks to its unique stripy design in beautiful colors: Green, New Grey, and Black. Handcrafted from Seagrass, each basket has a unique and natural feeling. Available in two different variants and six different sizes, these baskets are both handcrafted and functional. Ideal for storing anything from tea towels, and blankets to newspapers and yarn.

## Features:

- Handcrafted
- Stripey design
- Six sizes
- Natural color
- Sustainable material: seagrass

Vester Round Small Seagrass Ø25 x 24 cm Colli - 8

**Vester Round Medium** Seagrass Ø30 x 27 cm Colli - 8

Vester Round Large Seagrass Art. 5344 Ø35 x 30 cm Colli - 6

Set of 3 Seagrass Art. 5347 Colli - 4

Vester Rectangular Small Seagrass

Art. 5342 25 x 20 x 17 cm Colli - 8

Vester Rectangular Medium

Seagrass Art. 5341 30 x 25 x 20 cm Colli - 8

Vester Rectangular Large Seagrass Art. 5340 35 x 30 x 22 cm Colli - 8

68