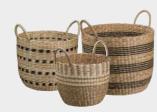

# Vester

The Vester basket collection stands out thanks to its unique stripy design in beautiful colors: Green, New Grey, and Black. Handcrafted from Seagrass, each basket has a unique and natural feeling. Available in two different variants and six different sizes, these baskets are both handcrafted and functional. Ideal for storing anything from tea towels, and blankets to newspapers and yarn.

## Features:

- Handcrafted
- Stripey design
- Six sizes
- Natural color
- Sustainable material: seagrass

Vester Round Small Seagrass Ø25 x 24 cm Colli - 8

**Vester Round Medium** Seagrass Ø30 x 27 cm Colli - 8

Vester Round Large Seagrass Art. 5344 Ø35 x 30 cm Colli - 6

Set of 3 Seagrass Art. 5347 Colli - 4

Vester Rectangular Small Seagrass

Art. 5342 25 x 20 x 17 cm Colli - 8

Vester Rectangular Medium

Seagrass Art. 5341 30 x 25 x 20 cm Colli - 8

Vester Rectangular Large Seagrass Art. 5340 35 x 30 x 22 cm Colli - 8

68