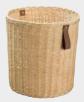

# Seagrass Art. 5343 Colli - 4

The Vita basket range is handcrafted from locally grown seagrass. Its beautiful design makes it a practical and stylish addition to any living space. Available in Black and Cream pattern colors, Vita baskets are truly unique and will light up any environment. Large comfortable handles make it easy to carry the baskets around during tidying up. Vita baskets will let you stay on top of your belongings without compromising your personal style.

### Features:

- Handcrafted
- Practical handles
- Unique patterns in three colors
- Sustainable material: seagrass

Vita Round Small Seagrass Art. 5362 Ø28 x 24 cm

Colli - 4

Vita Round Medium Seagrass Art. 5361 Ø32 x 27 cm Colli - 4