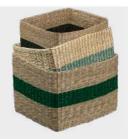

# Seagrass Art. 5343 Colli - 4

The Vita basket range is handcrafted from locally grown seagrass. Its beautiful design makes it a practical and stylish addition to any living space. Available in Black and Cream pattern colors, Vita baskets are truly unique and will light up any environment. Large comfortable handles make it easy to carry the baskets around during tidying up. Vita baskets will let you stay on top of your belongings without compromising your personal style.

### Features:

- Handcrafted
- Practical handles
- Unique patterns in three colors
- Sustainable material: seagrass

Vita Round Small Seagrass Art. 5362 Ø28 x 24 cm

Colli - 4

Vita Round Medium Seagrass Art. 5361 Ø32 x 27 cm Colli - 4

Vita Round Large Seagrass Art. 5360 Ø36 x 30 cm Colli - 4

Vita Round Set of 3 Seagrass Art. 5363 Colli - 4

69