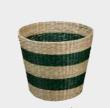

# Vester

The Vester basket collection stands out thanks to its unique stripy design in beautiful colors: Green, New Grey, and Black. Handcrafted from Seagrass, each basket has a unique and natural feeling. Available in two different variants and six different sizes, these baskets are both handcrafted and functional. Ideal for storing anything from tea towels, and blankets to newspapers and yarn.

## Features:

- Handcrafted
- Stripey design
- Six sizes
- Natural color
- Sustainable material: seagrass

Vester Round Small Seagrass Ø25 x 24 cm Colli - 8

**Vester Round Medium** Seagrass Ø30 x 27 cm Colli - 8

Vester Round Large Seagrass Art. 5344 Ø35 x 30 cm Colli - 6

Set of 3 Seagrass Art. 5347 Colli - 4

Vester Rectangular Small Seagrass

Art. 5342 25 x 20 x 17 cm Colli - 8

Vester Rectangular Medium

Seagrass Art. 5341 30 x 25 x 20 cm Colli - 8