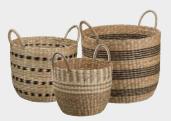

# Vester

The Vester basket collection stands out thanks to its unique stripy design in beautiful colors: Green, New Grey, and Black. Handcrafted from Seagrass, each basket has a unique and natural feeling. Available in two different variants and six different sizes, these baskets are both handcrafted and functional. Ideal for storing anything from tea towels, and blankets to newspapers and yarn.

## Features:

- Handcrafted
- Stripey design
- Six sizes
- Natural color
- Sustainable material: seagrass

Vester Round Small Seagrass Ø25 x 24 cm Colli - 8

**Vester Round Medium** Seagrass Ø30 x 27 cm Colli - 8

Vester Round Large Seagrass Art. 5344 Ø35 x 30 cm Colli - 6

Set of 3 Seagrass Art. 5347 Colli - 4

Vester Rectangular Small Seagrass

Art. 5342 25 x 20 x 17 cm Colli - 8

Vester Rectangular Medium

Seagrass Art. 5341 30 x 25 x 20 cm Colli - 8

Vester Rectangular Large Seagrass Art. 5340 35 x 30 x 22 cm Colli - 8

68

# VESTER ROUND

Small 5346

Medium 5345

Large 5344

Set of 3 5347