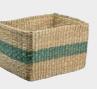

# Vester

The Vester basket collection stands out thanks to its unique stripy design in beautiful colors: Green, New Grey, and Black. Handcrafted from Seagrass, each basket has a unique and natural feeling. Available in two different variants and six different sizes, these baskets are both handcrafted and functional. Ideal for storing anything from tea towels, and blankets to newspapers and yarn.

## Features:

- Handcrafted
- Stripey design
- Six sizes
- Natural color
- Sustainable material: seagrass

Vester Round Small Seagrass Ø25 x 24 cm Colli - 8

**Vester Round Medium** Seagrass Ø30 x 27 cm Colli - 8

Vester Round Large Seagrass Art. 5344 Ø35 x 30 cm Colli - 6

Set of 3 Seagrass Art. 5347 Colli - 4

Vester Rectangular Small Seagrass

Art. 5342 25 x 20 x 17 cm Colli - 8

Vester Rectangular Medium

Seagrass Art. 5341 30 x 25 x 20 cm Colli - 8

Vester Rectangular Large Seagrass Art. 5340 35 x 30 x 22 cm Colli - 8

68

## VESTER RECTANGULAR

Small 5342

Medium 5341

Large 5340

Set of 3 5343