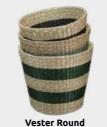

# Vester

The Vester basket collection stands out thanks to its unique stripy design in beautiful colors: Green, New Grey, and Black. Handcrafted from Seagrass, each basket has a unique and natural feeling. Available in two different variants and six different sizes, these baskets are both handcrafted and functional. Ideal for storing anything from tea towels, and blankets to newspapers and yarn.

## Features:

- Handcrafted
- Stripey design
- Six sizes
- Natural color
- Sustainable material: seagrass

Vester Round Small Seagrass Ø25 x 24 cm Colli - 8

**Vester Round Medium** Seagrass Ø30 x 27 cm Colli - 8

Vester Round Large Seagrass Art. 5344 Ø35 x 30 cm Colli - 6

Set of 3 Seagrass Art. 5347 Colli - 4

Vester Rectangular Small Seagrass

Art. 5342 25 x 20 x 17 cm Colli - 8

Vester Rectangular Medium

Seagrass Art. 5341 30 x 25 x 20 cm Colli - 8

# VESTER ROUND

Small 5346

Medium 5345

Large 5344

Set of 3 5347