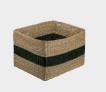

# Vester

The Vester basket collection stands out thanks to its unique stripy design in beautiful colors: Green, New Grey, and Black. Handcrafted from Seagrass, each basket has a unique and natural feeling. Available in two different variants and six different sizes, these baskets are both handcrafted and functional. Ideal for storing anything from tea towels, and blankets to newspapers and yarn.

## Features:

- Handcrafted
- Stripey design
- Six sizes
- Natural color
- Sustainable material: seagrass

Vester Round Small Seagrass Ø25 x 24 cm Colli - 8

**Vester Round Medium** Seagrass Ø30 x 27 cm Colli - 8

Vester Round Large Seagrass Art. 5344 Ø35 x 30 cm Colli - 6

Set of 3 Seagrass Art. 5347 Colli - 4

Vester Rectangular Small Seagrass

Art. 5342 25 x 20 x 17 cm Colli - 8

Vester Rectangular Medium

Seagrass Art. 5341 30 x 25 x 20 cm Colli - 8

## VESTER RECTANGULAR

Small 5342

Medium 5341

Large 5340

Set of 3 5343