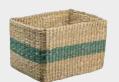

# Vester

The Vester basket collection stands out thanks to its unique stripy design in beautiful colors: Green, New Grey, and Black. Handcrafted from Seagrass, each basket has a unique and natural feeling. Available in two different variants and six different sizes, these baskets are both handcrafted and functional. Ideal for storing anything from tea towels, and blankets to newspapers and yarn.

## Features:

- Handcrafted
- Stripey design
- Six sizes
- Natural color
- Sustainable material: seagrass

Vester Round Small Seagrass Ø25 x 24 cm Colli - 8

**Vester Round Medium** Seagrass Ø30 x 27 cm Colli - 8

Vester Round Large Seagrass Art. 5344 Ø35 x 30 cm Colli - 6

Set of 3 Seagrass Art. 5347 Colli - 4

Vester Rectangular Small Seagrass

Art. 5342 25 x 20 x 17 cm Colli - 8

Vester Rectangular Medium

Seagrass Art. 5341 30 x 25 x 20 cm Colli - 8

Vester Rectangular Large Seagrass Art. 5340 35 x 30 x 22 cm Colli - 8

68